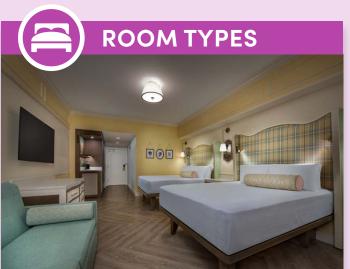

## **Room Type Options Include:**

- Standard View
- Water View
- Resort View Club Level Access
- Deluxe Room Club Level Access
- Garden Room Club Level Access

#### Sleeps 5 or More Guests

\*Additional Room Types Available